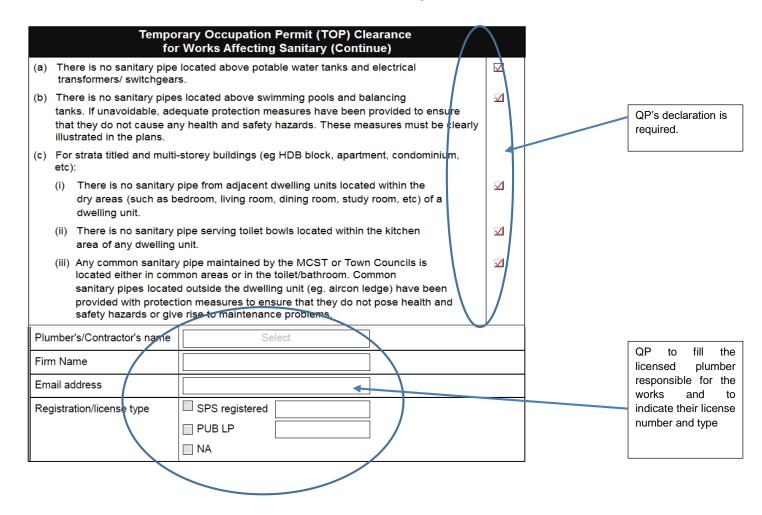

#### Fill in the relevant QP/PE and LP details for Sewerage Work

Fill in the relevant QP/PE and LP details for Sanitary Work

Fill in the relevant QP/PE and LP details for Sanitary Work

Fill in the relevant PE details for RC Trench