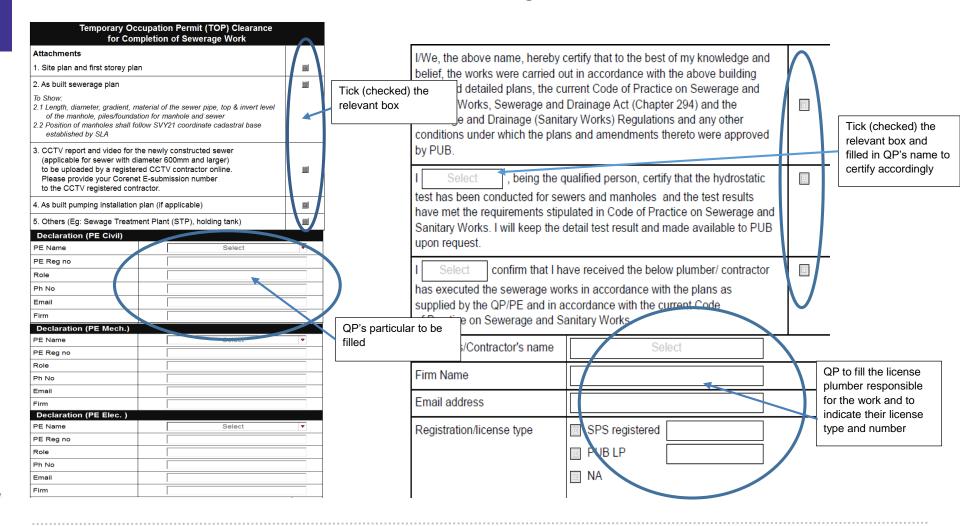

#### Fill in the relevant QP/PE and LP details for Sewerage Work

Fill in the relevant QP/PE and LP details for Sanitary Work

Fill in the relevant QP/PE and LP details for Sanitary Work

Fill in the relevant PE details for RC Trench

Fill in the relevant PE details for M&E Work Fill in the relevant LP details for M&E Work

| Temporary Occupation Permit (TOP) Clearance for RC Trench Comple<br>(RC Trench shall not be backfilled before inspection)                                                                                                                                                                                                                                                                                                                                                                                                                                                                                                                                                                                                                           | tion         |                                                                                                                                                                                                                                                                 |                                                                                                                                                                                                                                                                                                                                                                                                                                                                                                                                                                                                                                                 | emporary Occup   |           |         |              |  |                    |
|-----------------------------------------------------------------------------------------------------------------------------------------------------------------------------------------------------------------------------------------------------------------------------------------------------------------------------------------------------------------------------------------------------------------------------------------------------------------------------------------------------------------------------------------------------------------------------------------------------------------------------------------------------------------------------------------------------------------------------------------------------|--------------|-----------------------------------------------------------------------------------------------------------------------------------------------------------------------------------------------------------------------------------------------------------------|-------------------------------------------------------------------------------------------------------------------------------------------------------------------------------------------------------------------------------------------------------------------------------------------------------------------------------------------------------------------------------------------------------------------------------------------------------------------------------------------------------------------------------------------------------------------------------------------------------------------------------------------------|------------------|-----------|---------|--------------|--|--------------------|
| Declaration Name Role Phone Email Firm                                                                                                                                                                                                                                                                                                                                                                                                                                                                                                                                                                                                                                                                                                              | PE Reg<br>No |                                                                                                                                                                                                                                                                 | Attachments:                                                                                                                                                                                                                                                                                                                                                                                                                                                                                                                                                                                                                                    | se for Osca Wate | ir umping | yoyotch | ii (ivioxiz) |  |                    |
| I being the Professional Engineer certify that the RC trench has been Constructed.  Select ▼  Select ▼                                                                                                                                                                                                                                                                                                                                                                                                                                                                                                                                                                                                                                              |              | PE to fill up the<br>particulars and<br>date of the RC<br>trench inspection                                                                                                                                                                                     | As built plans for used-water pumping system(s)                                                                                                                                                                                                                                                                                                                                                                                                                                                                                                                                                                                                 |                  |           |         |              |  |                    |
| inspected by PUB on (DOMMOON)                                                                                                                                                                                                                                                                                                                                                                                                                                                                                                                                                                                                                                                                                                                       |              |                                                                                                                                                                                                                                                                 | Declaration                                                                                                                                                                                                                                                                                                                                                                                                                                                                                                                                                                                                                                     | Name             | Role P    | Phone   | Email        |  | Arch/PE<br>Rea No. |
| and backfilled with approved material.                                                                                                                                                                                                                                                                                                                                                                                                                                                                                                                                                                                                                                                                                                              |              |                                                                                                                                                                                                                                                                 | by PE (M&E)                                                                                                                                                                                                                                                                                                                                                                                                                                                                                                                                                                                                                                     | Select           | 7         |         |              |  |                    |
| Attachment:  1. As-built plan (endorsed by PE) showing the layout and dimensions of the RC trench and position of the existing sewer.  2. The photographs taken in sequence showing the process of backfilling and covering up the RC trench. The photographs should show:  a) Condition of the trench before backfill b) Trench backfilled with sand at 1/4 of the height c) Trench backfilled with sand at half of the height d) Trench backfilled with sand at 3/4 of the height e) Trench backfilled fully f) Trench with removable slab  The photos should also clearly show the width, depth, base of the trench, the fill materials and the condition of the sewer pipe. The photographs should be pasted on A4 papers and clearly labelled. |              | Ticked the box for the attachment  PE (M&E) to fill up the particulars follow by checked the box and declare.  PE (M&E) to fill up the particulars of licensed plumber/contractor who is responsible for the work and to indicate their license number and type | Liveing a Professional Engineer hereby certify that to the best of my knowledge and belief, the completed mechanical and electrical (M&E) works of the above mentioned project are in accordance with the current Code of Practice on Sewerage and Sanitary Works, Sewerage and Drainage Act (Chapter 294) and the other sewerage requirements as sitpulated by Water Reclamation (Network) Department and have been fully and accurately reflected in the submitted "As built" plans. I also confirm that the installed M&E equipment are safe for operation  Plumber's/Contractor's name  Firm Name  Email address  Registration/license type |                  | elect     |         |              |  |                    |