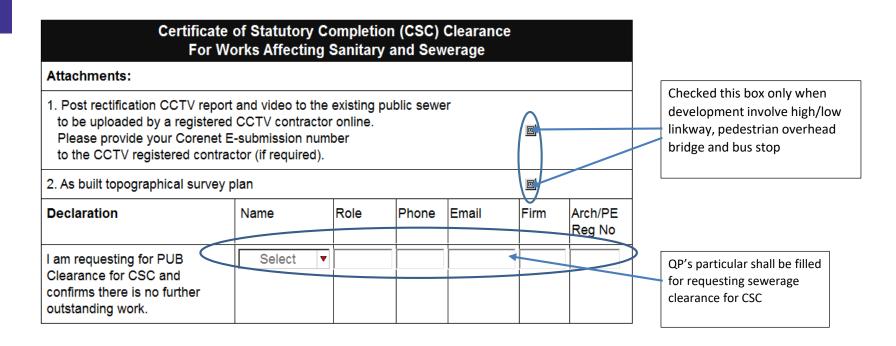

Fill in the relevant QP/PE details for CSC clearance for works affecting sanitary and sewerage