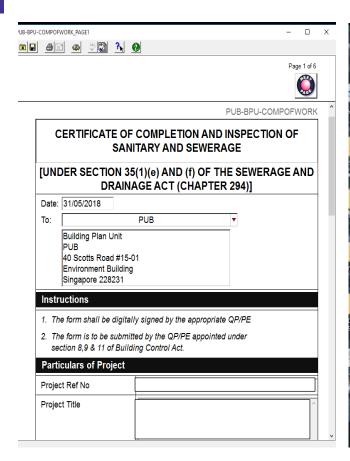

#### Select the appropriate application





Select 1st option for the processing of your completed sewer/sewer diversion /infrastructure works to obtain sewer commissioning letter.

Select 2<sup>nd</sup> option for the processing of your completed sanitary works to obtain TOP/CSC sewerage clearance

Select 3<sup>nd</sup> option for the acknowledgement of your completed RC trench has been inspected, accepted and in order.

Select 4th option for the processing of your completed M & E work and audit site inspection to obtain acknowledgement of the completed M & E works

Select the last option when this development does not involve any sanitary & sewerage works to obtain CSC sewerage clearance



#### Fill in the relevant QP/PE and LP details for Sewerage Work





Fill in the relevant QP/PE and LP details for Sanitary Work





Fil