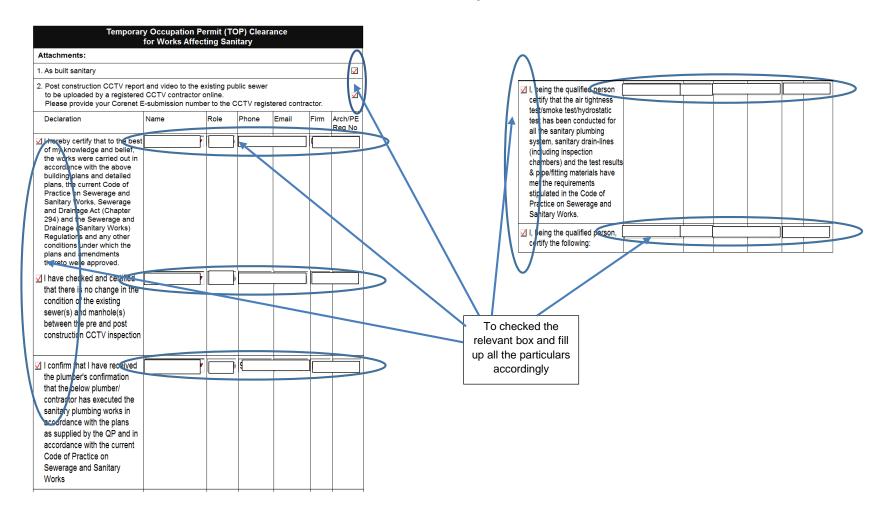

#### Fill in the relevant QP/PE and LP details for Sewerage Work

Fill in the relevant QP/PE and LP details for Sanitary Work

Fill in the relevant QP/PE and LP details for Sanitary Work

Fill in the relevant PE details for RC Trench

# Documents to be Submitted for Completion of Sanitary Work

- Detailed Plan (DP) clearance for sanitary work
- Complete set of as-built plans shall be submitted and endorsed by the QP. As-built plans shall indicate point of sewer connection and sewer setback.
- Results of hydrostatic tests
- Results of air tests on sanitary plumbing system
- Post-con CCTV survey report submitted online for existing public sewers within or adjacent to the development boundary
- Post-con CCTV survey report submitted online for existing sewer connection to the public sewer for a development which reuses sewer connection
- Schematic sanitary drawing shall be provided