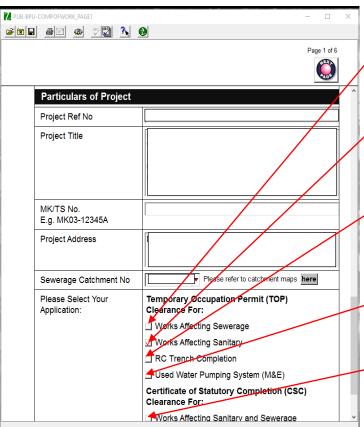

#### Select the appropriate application

Select 1st option for the processing of your completed sewer/sewer diversion /infrastructure works to obtain sewer commissioning letter.

Select 2<sup>nd</sup> option for the processing of your completed sanitary works to obtain TOP/CSC sewerage clearance

Select 3<sup>nd</sup> option for the acknowledgement of your completed RC trench has been inspected, accepted and in order.

Select 4th option for the processing of your completed M & E work and audit site inspection to obtain acknowledgement of the completed M & E works

Select the last option when this development does not involve any sanitary & sewerage works to obtain CSC sewerage clearance