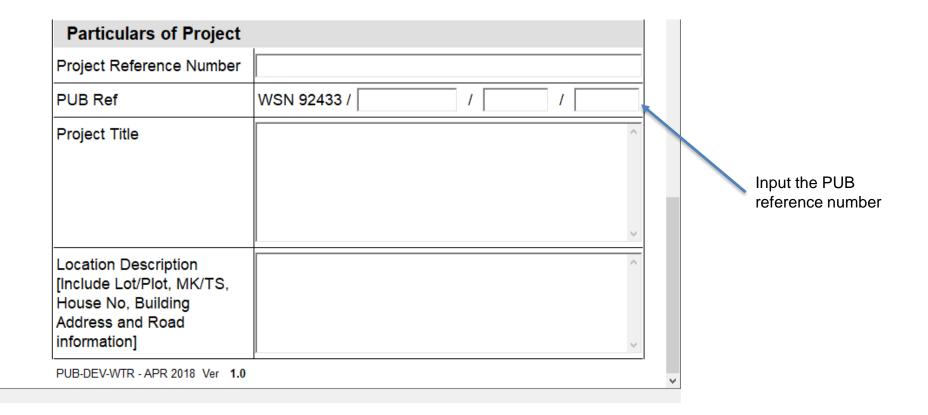

## WHAT DO YOU NEED TO SUBMIT?

- Cover letter stating intention of submission i.e Application for Deviation
- Completed the CORENET Form
- All relevant ENDORSED Drawings



## FILL UP PUB-DEV-WTR.XFD form

Fill in the Particulars of Project





## FILL UP PUB-DEV-WTR.XFD form

Fill in the Particulars of Water Deviation Application





## FILL UP PUB-DEV-WTR.XFD form

Fill in the Particulars of Professional Engineer

| Particulars of Professional Engineer |               |   |
|--------------------------------------|---------------|---|
| Name                                 | Please Select | ▼ |
| Name of Company                      |               | ¢ |
| UEN                                  |               |   |
| Firm Address                         |               | ^ |
|                                      |               | ~ |
| Telephone No.                        |               |   |
| Extension                            |               |   |
| Fax No.                              |               |   |
| Email Ad