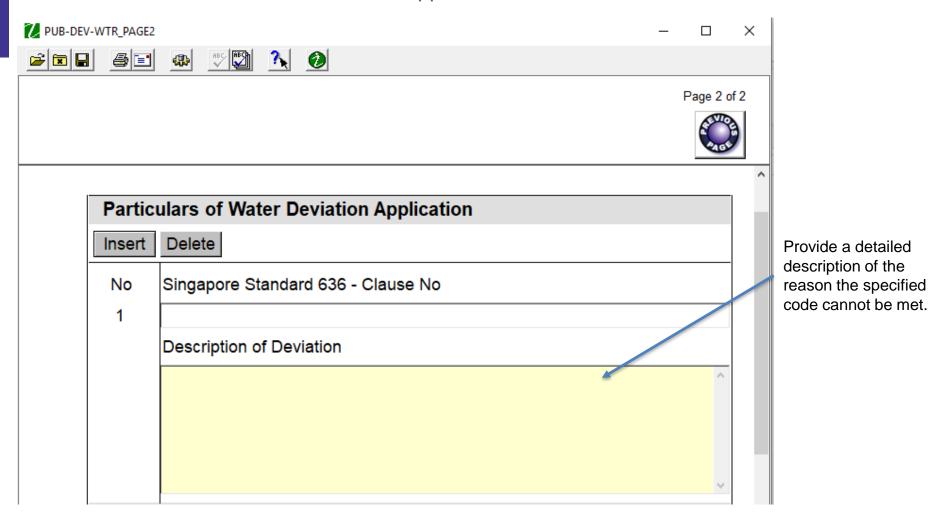

## FILL UP PUB-DEV-WTR.XFD form

Fill in the Particulars of Water Deviation Application