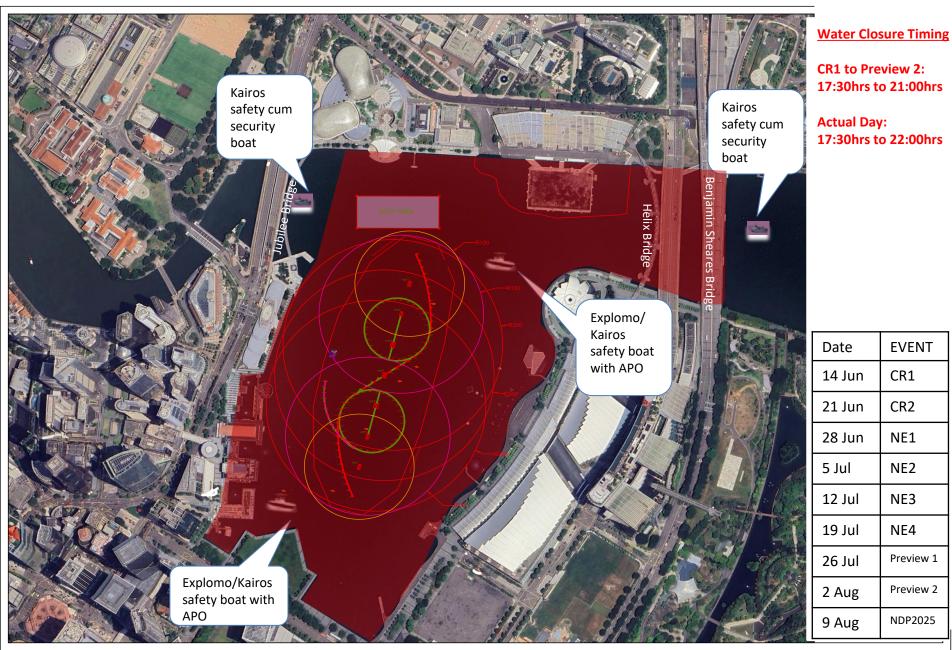

lf Cour

MARINA EAST

Towing Route

NDP Fireworks Cubi & Pontoons Position

MARCH TO ARE

# **MAP 3 - HLB Firework Transfer Route**

### Kallang Sea Training Centre 🎇

1) Transferring / Towing of Mid-Level / High level fireworks from KSTC to Marina Bay fireworks barge.

Dates: 9 June, 17 June, 24 June, 1 July, 8 July, 15 July, 22 July, 29 July, 5 August 10:00hrs to 18:00hrs

Reserved Dates: 10 June, 18 June, 25 June, 2 July, 9 July, 16 July, 23 July, 30 July & 6 Aug August, 10:00hrs to 18:00hrs





NDP Fireworks Cubi & Pontoons Position

## <u>MAP 4</u>

Water traffic flow during set up and recovery for NDP 2025 @ Marina Bay from 26 May – 13 Aug 2025



Route for all other vessels during non-closure timings

# <u>MAP 5</u>

#### Fireworks safety radius and full water closure area in red