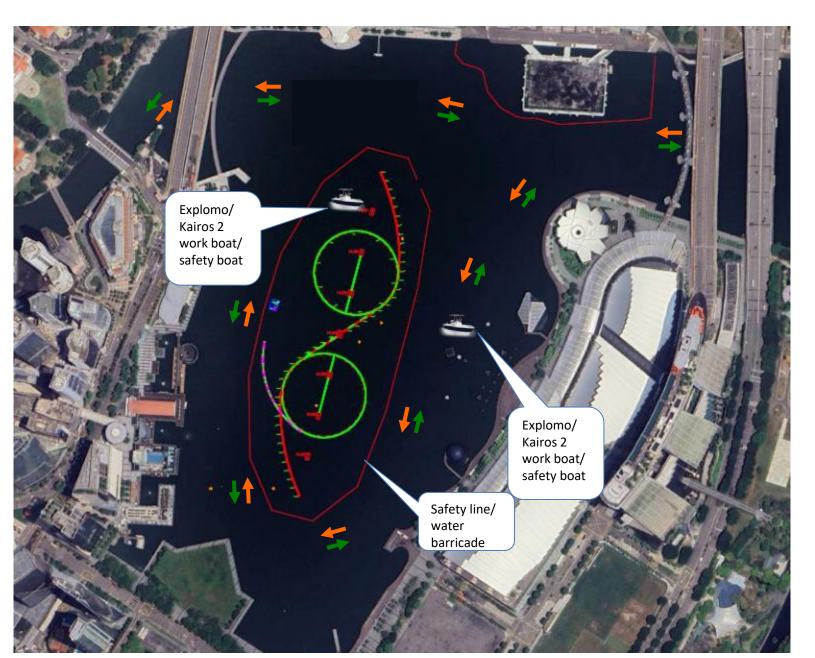

## <u>MAP 4</u>

Water traffic flow during set up and recovery for NDP 2025 @ Marina Bay from 26 May – 13 Aug 2025

Route for all other vessels during non-closure timings