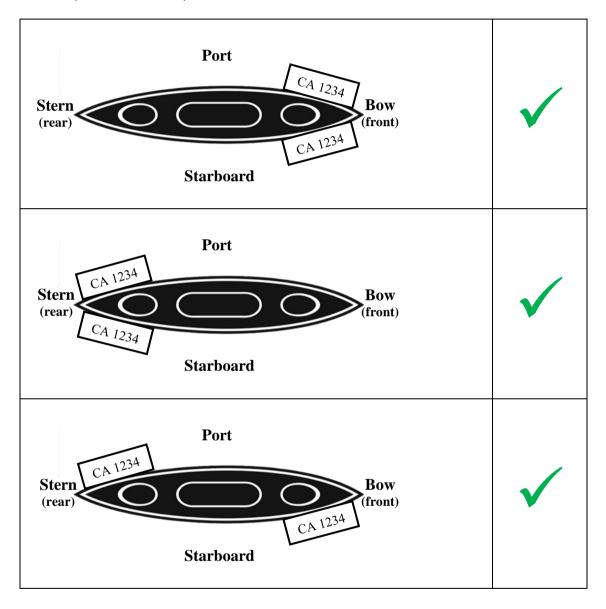

# **Placement of Vessel ID**

# Kayak / Canoe

Vessel ID in Black, Font type Arial, text not less than 65mm by height. Affixed on both sides of the kayak either at the Bow or Aft Deck.

Refer to placement samples below:-

Appendix 2i

| RISK ASSESSMENT FORM      |  |                                           |              |                      |  |  |  |
|---------------------------|--|-------------------------------------------|--------------|----------------------|--|--|--|
| Organisation:             |  | RA Leader:                                | Approved by: | Reference<br>Number: |  |  |  |
| Activity:                 |  | RA member 1:                              | Signature:   |                      |  |  |  |
| Activity Location:        |  | RA member 2:                              |              |                      |  |  |  |
| Original Assessment Date: |  | RA member 3:                              | Name:        |                      |  |  |  |
| Last Review Date:         |  | RA member 4:                              | Designation: |                      |  |  |  |
| Next Review Date:         |  | NSA Representative:<br>(Name & Signature) | Date:        |                      |  |  |  |