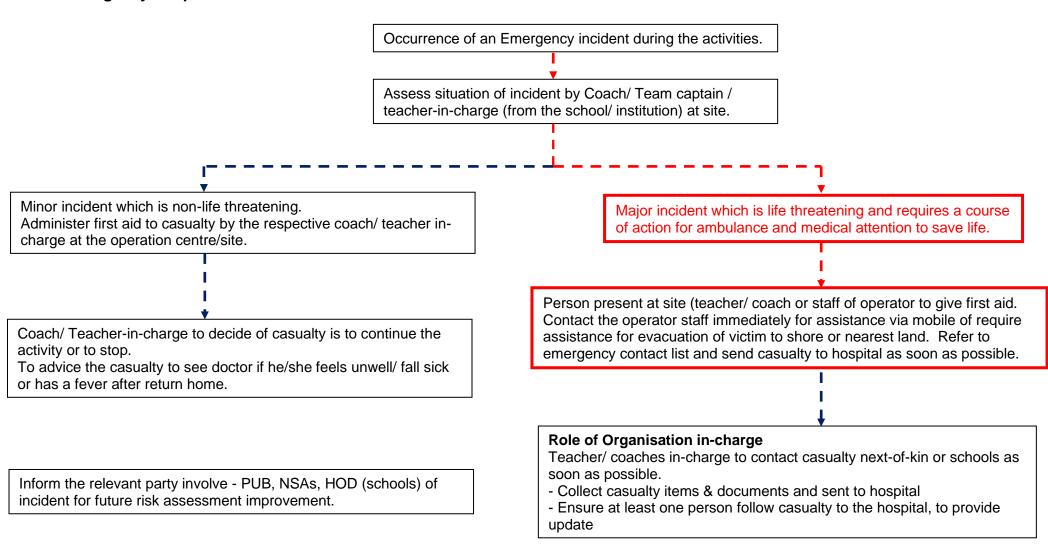

## **EMERGENCY RESPONSE PLAN**

The Emergency Response Plan (ERP) must include the following:-

- Safety measure as stated in the RA
- Area of activities/ operations
- Action to be taken during a case of emergency, ie Severe weather plan, Lightning warning action plan, Haze action plan, Drowning, Capsize, Collision
- Evacuation plans, which include -
  - Evacuation points map indicated on the map
  - The route to the nearest medical facility
- Emergency contacts

[Please refer to sample of ERP below]

## <SAMPLE OF EMERGENCY RESPONSE PLAN>

# 4. Action to be taken

Actions to be taken during a case of emergency.

| Capsize                 | Actions to be taken                                                   |
|-------------------------|-----------------------------------------------------------------------|
| Collision               | <please actions="" in="" indicated="" ra="" state="" the=""></please> |
| Drowning                | <please actions="" in="" indicated="" ra="" state="" the=""></please> |
| Severe weather          | < Please state actions indicated in the RA>                           |
| Lightning warning alert | < Please state actions indicated in the RA>                           |
| Haze                    | < Please state actions indicated in the RA>                           |

# **Emergency Response Chart**

Appendix 4i