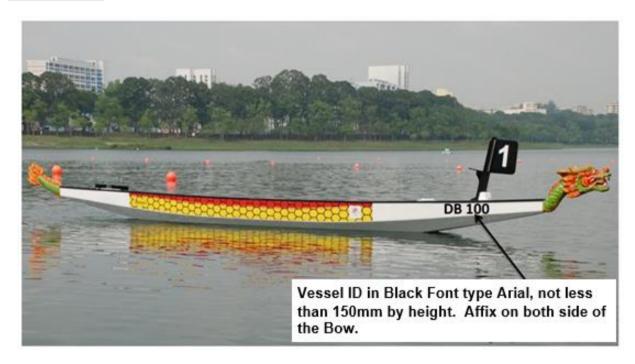

ficant injuries to faculty, staff, students or the public or that can cause physical or environmental damage. Please refer to the sample in Appendix 3.

### 4. Vessel's Details

Applicant is to attach photos of the vessels. The photos should include the two sides of the vessel and the vessel IDs issued by PUB clearly. Please refer to page 2, for placement of Vessel ID.

## 5. Vessel Inspection Form

Applicant is to attach the vessel inspection form(s) signed and issued by an authorised vessel inspector. Please refer to the list of PUB authorised vessel inspectors in Appendix 4i and sample vessel inspection form in Appendix 4ii.

#### \* PUB Contact

Brenda Ng Muhd Faisal

Email: Brenda\_NG@pub.gov.sg Email: Muhd\_Faisal\_SABTU@pub.gov.sg



# **Placement of Vessel ID**

# **Dragon Boat**



# **Sailboat**





# Kayak / Canoe

Vessel ID in Black, Font type Arial, text not less than 65mm by height. Affixed on both sides of the kayak either at the Bow or Aft Deck.

Refer to placement samples below:-









Appendix 2i

| RISK ASSESSMENT FORM      |  |                                           |              |                      |  |  |  |
|---------------------------|--|-------------------------------------------|--------------|----------------------|--|--|--|
| Organisation:             |  | RA Leader:                                | Approved by: | Reference<br>Number: |  |  |  |
| Activity:                 |  | RA member 1:                              | Signature:   |                      |  |  |  |
| Activity Location:        |  | RA member 2: