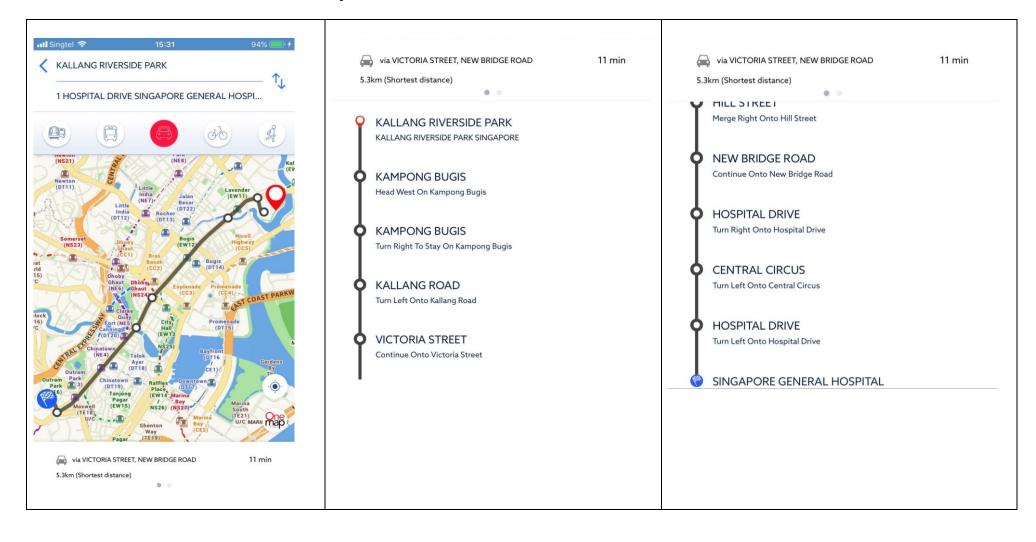

# 5. Route to the nearest medical facility

# **Emergency Response Chart**

Appendix 4i