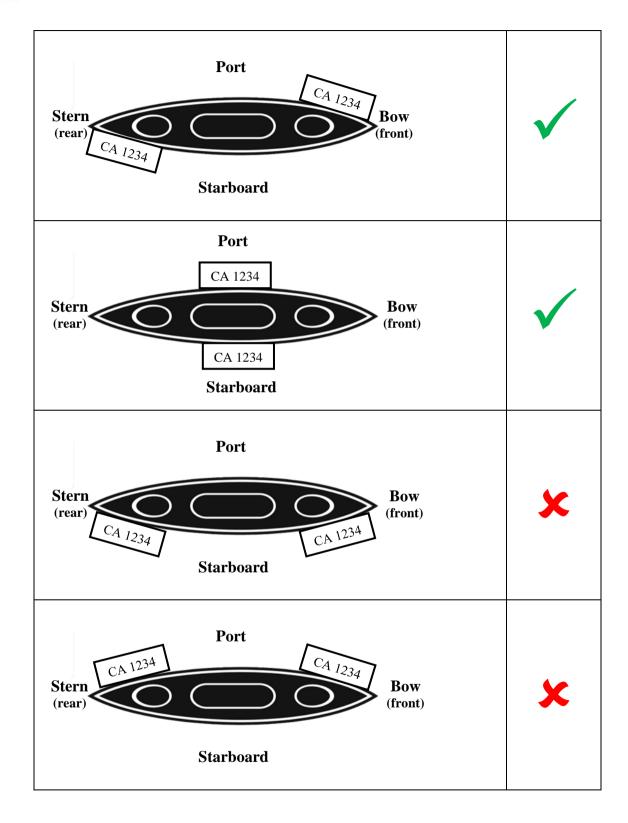

# **Placement of Vessel ID**

# Kayak / Canoe

Vessel ID in Black, Font type Arial, text not less than 65mm by height. Affixed on both sides of the kayak either at the Bow or Aft Deck.

Refer to placement samples below:-

Appendix 2i

| RISK ASSESSMENT FORM      |  |                                           |              |                      |  |  |  |
|---------------------------|--|-------------------------------------------|--------------|----------------------|--|--|--|
| Organisation:             |  | RA Leader:                                | Approved by: | Reference<br>Number: |  |  |  |
| Activity:                 |  | RA member 1:                              | Signature:   |                      |  |  |  |
| Activity Location:        |  | RA member 2:                              |              |                      |  |  |  |
| Original Assessment Date: |  | RA member 3:                              | Name:        |                      |  |  |  |
| Last Review Date:         |  | RA member 4:                              | Designation: |                      |  |  |  |
| Next Review Date:         |  | NSA Representative:<br>(Name & Signature) | Date:        |                      |  |  |  |